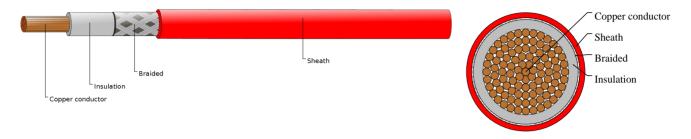

### **CABLE CONSTRUCTION**

Conductor: Tin plated copper Insulation: Fluororubber

Braided:Shield tin plated copper Sheath: Halogen free Polyolefine Standard Compliance: KIS-ES-1121